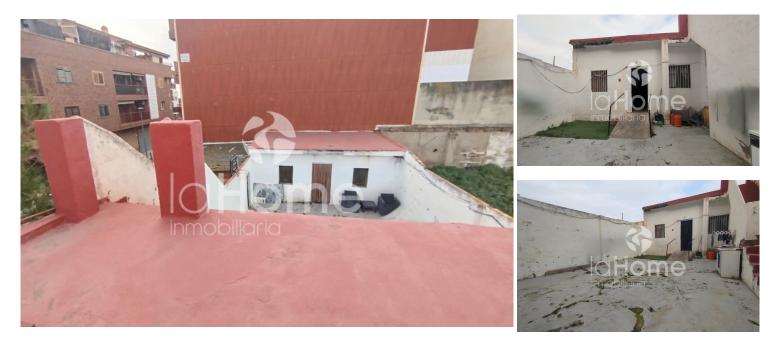

## Reference: 1804VEE Sale price: 250.000€

m2 built: 145, m2 plot: 301, Bedrooms: 4, Toilets: 1, Floors: 1.

HOUSE TO REFORM TO YOUR TASTE NEAR ALBORGÍ PARK This house with a large plot in Paterna is a magnificent opportunity This exceptional property offers a blank canvas to create the home of your dreams. With 145m<sup>2</sup> built on a generous 301m<sup>2</sup> plot, this house represents a unique opp...

# Outside

Garden, Terrace, Private garage, Storage room.