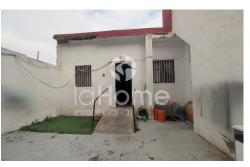

## **CORNER PLOT FOR SALE IN PATERNA (PATERNA)**

Reference: 1804VE Sale price: 250.000€

m2 plot: 301.

EXCEPTIONAL INVESTMENT OPPORTUNITY IN PATERNA This corner plot stands out for its privileged location and extraordinary development potential. With an area of ??301m² and an impressive façade of more than 25 meters, this land offers unique possibilities to create an emblematic project up to 4 floors high. Located in one of the most sought-after areas of Paterna, the plot is located a few steps from the emblematic Alborgui Park and is surrounded by prestigious educational centers, both public and private, guaranteeing an exceptional quality of life for its future residents. Its strategic location ensures excellent connectivity with the main communication routes, combining residential tranquility with easy access to all services. The land has all the necessary urban services: perfectly paved streets, paved sidewalks and public lighting, which allows development to begin immediately. Currently there is an old construction on the plot, ideal to demolish and make way for a new project that maximizes the construction potential of the land. This property represents a unique opportunity for visionary developers and investors seeking to develop a distinctive project on one of the last corner plots available in this sought-after area of ??Paterna. The combination of its location, technical characteristics and development potential make it an exceptional investment with excellent profitability prospects. Do not miss this extraordinary investment opportunity in one of the most promising areas of Paterna. Contact La Home Inmobiliaria for more information and discover all the potential that this unique plot offers.