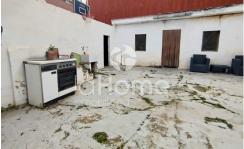

## **CORNER PLOT FOR SALE IN PATERNA (PATERNA)**

Reference: 1804VE Sale price: 250.000€

m2 plot: 301.

EXCEPTIONAL INVESTMENT OPPORTUNITY IN PATERNA This corner plot stands out for its privileged location and extraordinary development potential. With an area of ??301m² and an impressive façade of more than 25 meters, this land offers unique possibilities to create an emblematic project up to 4 floors high. Located in one of the most sought-after areas of Paterna, the plot is located a few steps from the emblematic Alborgui Park and is surrounded by prestigious educational centers, both public and private, guaranteeing an exceptional quality of life for its future residents. Its strategic location ensures excellent connectivity with the main communication routes, combining residential tranquility with easy access to all services. The land has all the necessary urban services: perfectly paved streets, paved sidewalks and public lighting, which allows development to begin immediately. Currently there is an old construction on the plot, ideal to demolish and make way for a new project that maximizes the construction potential of the land. This property represents a unique opportunity for visionary developers and investors seeking to develop a distinctive project on one of the last corner plots available in this sought-after area of ??Paterna. The combination of its location, technical characteristics and development potential make it an exceptional investment with excellent profitability prospects. Do not miss this extraordinary investment opportunity in one of the most promising areas of Paterna. Contact La Home Inmobiliaria for more information and discover all the potential that this unique plot offers.