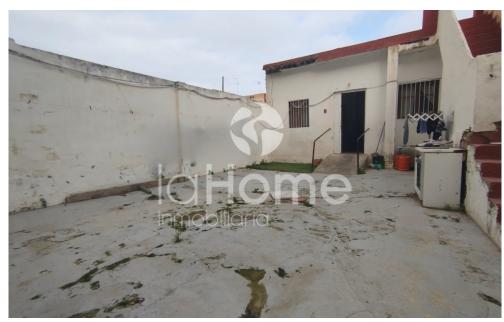

## **CORNER PLOT FOR SALE IN PATERNA (PATERNA)**

Reference: 1804VE Sale price: 250.000€

m2 plot: 301.

EXCEPTIONAL INVESTMENT OPPORTUNITY IN PATERNA This corner plot stands out for its privileged location and extraordinary development potential. With an area of ??301m² and an impressive façade of more than 25 meters, this land offers unique possibilities to create an emblematic project up to 4 floors high. Located in one of the most sought-after areas of Paterna, the plot is located a few steps from the emblematic Alborgui Park and is surrounded by prestigious educational centers, both public and private, guaranteeing an exceptional quality of life for its future residents. Its strategic location ensures excellent connectivity with the main communication routes, combining residential tranquility with easy access to all services. The land has all the necessary urban services: perfectly paved streets, paved sidewalks and public lighting, which allows development to begin immediately. Currently there is an old construction on the plot, ideal to demolish and make way for a new project that maximizes the construction potential of the land. This property represents a unique opportunity for visionary developers and investors seeking to develop a distinctive project on one of the last corner plots available in this sought-after area of ??Paterna. The combination of its location, technical characteristics and development potential make it an exceptional investment with excellent profitability prospects. Do not miss this extraordinary investment opportunity in one of the most promising areas of Paterna. Contact La Home Inmobiliaria for more information and discover all the potential that this unique plot offers.