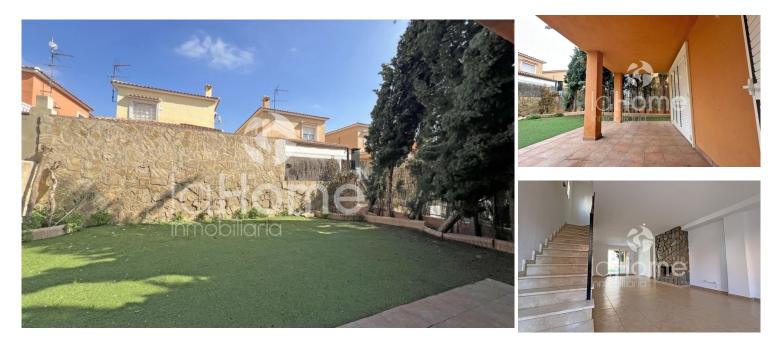

#### Reference: 1816VE Sale price: 350.000€

m2 built: 185, m2 plot: 221, Bedrooms: 4, Toilets: 3, Floors: 3.

YOUR NEW HOME: SPACIOUS, BRIGHT AND SURROUNDED BY NATURE This charming semi-detached house of 185 m<sup>2</sup> is located in one of the best areas of La Pobla de Vallbona, specifically in Maravisa, standing out for its excellent location and spaciousness. On the ground floor, we find a bright and spac...

# Outside

Balconies, Garden, Terrace, Private garage, Mountain views.