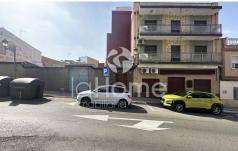

## PLOT AND BUILDING FOR SALE IN PATERNA (PATERNA)

Reference: 1669VE Sale price: 695.000€

**m2 plot:** 678.

BUILDING of 538m2 and PLOT of 678m2 Unbeatable location in the center of Paterna. There are many possibilities: - Respect the current building that has on the ground floor: Housing + premises + terrace, first floor of 103m2, second floor of 103m2 and third floor is a roof terrace. - Build a building of approximately 2,300m2 between ground floor + first floor + second floor + third floor + attics. In addition, in 1 or 2 semi-basements we can have parking spaces and storage rooms. They could be built around 17 homes and 5 penthouses, ideal for families. WOULD YOU LIKE US TO SEE ALL ITS POSSIBILITIES? CONTACT THE REAL ESTATE HOME.