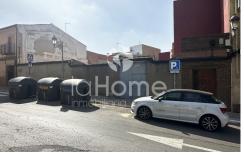

## PLOT AND BUILDING FOR SALE IN PATERNA (PATERNA)

Reference: 1669VE Sale price: 695.000€

**m2 plot:** 678.

BUILDING of 538m2 and PLOT of 678m2 Unbeatable location in the center of Paterna. There are many possibilities: - Respect the current building that has on the ground floor: Housing + premises + terrace, first floor of 103m2, second floor of 103m2 and third floor is a roof terrace. - Build a building of approximately 2,300m2 between ground floor + first floor + second floor + third floor + attics. In addition, in 1 or 2 semi-basements we can have parking spaces and storage rooms. They could be built around 17 homes and 5 penthouses, ideal for families. WOULD YOU LIKE US TO SEE ALL ITS POSSIBILITIES? CONTACT THE REAL ESTATE HOME.