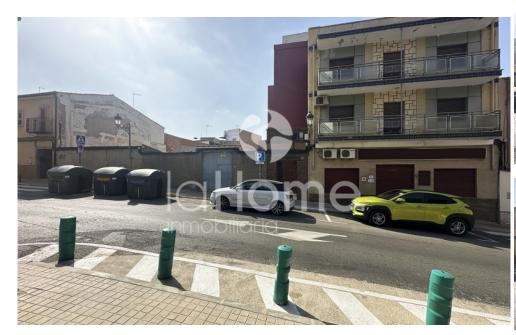

## PLOT AND BUILDING FOR SALE IN PATERNA (PATERNA)

Reference: 1669VE Sale price: 695.000€

**m2 plot:** 678.

BUILDING of 538m2 and PLOT of 678m2 Unbeatable location in the center of Paterna. There are many possibilities: - Respect the current building that has on the ground floor: Housing + premises + terrace, first floor of 103m2, second floor of 103m2 and third floor is a roof terrace. - Build a building of approximately 2,300m2 between ground floor + first floor + second floor + third floor + attics. In addition, in 1 or 2 semi-basements we can have parking spaces and storage rooms. They could be built around 17 homes and 5 penthouses, ideal for families. WOULD YOU LIKE US TO SEE ALL ITS POSSIBILITIES? CONTACT THE REAL ESTATE HOME.