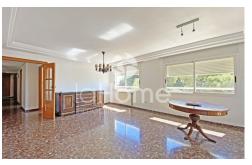

# APARTMENT FOR RENT IN THE CENTER OF PATERNA (PATERNA)

Reference: 1828AL Rental price: 1.300€

m2 built: 147, m2 plot: , Bedrooms: 4, Toilets: 2.

WITH VIEWS IN THE CENTER OF PATERNA We present an apartment in the center of Paterna, very close to the town hall, with all services at the foot of the house. Bus stop and metro station very close. We are surprised by the spaciousness and luminosity. It has a spacious living room with access t...