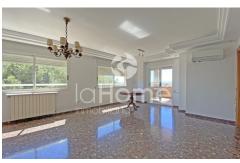

# APARTMENT FOR RENT IN THE CENTER OF PATERNA (PATERNA)

Reference: 1828AL Rental price: 1.300€

m2 built: 147, m2 plot: , Bedrooms: 4, Toilets: 2.

WITH VIEWS IN THE CENTER OF PATERNA We present an apartment in the center of Paterna, very close to the town hall, with all services at the foot of the house. Bus stop and metro station very close. We are surprised by the spaciousness and luminosity. It has a spacious living room with access t...