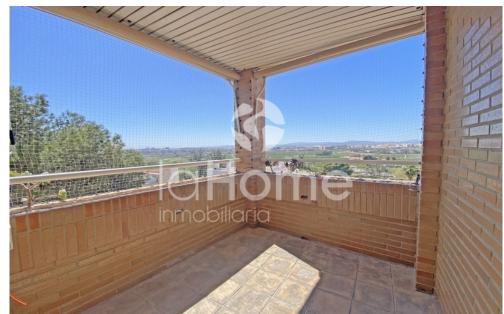

# APARTMENT FOR RENT IN THE CENTER OF PATERNA (PATERNA)

Reference: 1828AL Rental price: 1.300€







m2 built: 147, m2 plot: , Bedrooms: 4, Toilets: 2.

WITH VIEWS IN THE CENTER OF PATERNA We present an apartment in the center of Paterna, very close to the town hall, with all services at the foot of the house. Bus stop and metro station very close. We are surprised by the spaciousness and luminosity. It has a spacious living room with access t...

#### Inside

Air conditioning, Washing machine, Gress, Oven, Furnished, Armoured door.

### **Outside**

Terrace, Mountain views, City views.

## **Community**

Lift, Garage, Storage room.

### Other features

**YEAR OF CONSTRUCTION: 1994** 



**ORIENTATION**: West

**EQUIPMENT:** Kitchen with appliances and

furnished house

WATER: Natural gas

\*\*

**HEATING:** Natural gas

V

**STATUS:** Good condition



**ENERGY CERTIFICATE: E**